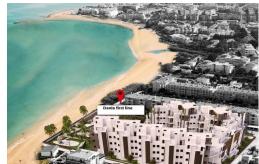

Views: Sea

Beach: 30 Meters

Double Bedrooms: 2

First Line to the Sea

Location: Coastal, Urbanisation

Near Childrens Parks

Parking

Useable Build Space: 59 Msq.